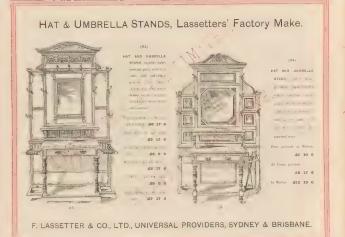

| Hall Hat and Clouk Bra-  | kets      |          |          |
|--------------------------|-----------|----------|----------|
| Hall. Office and Library | Furniture | commence |          |
| Hall Portieres           |           |          | . Jec    |
| Hall Steps               |           | 1 .      | 198      |
| Hall Tables              |           | 141      | 156      |
| Hall Umbrella and Stick  | Stands    | 1 Jan    | 188      |
| Hall Wardrobe Fitments   |           |          | 155      |
| Hat and Umbrella Stand   | a ite     |          | 154. 158 |
| Hotel Beer Engines,and   | Pumps     |          |          |
| Hotel Marble Ton Table   |           |          |          |
| House Step Ladder        |           |          |          |
|                          |           |          |          |